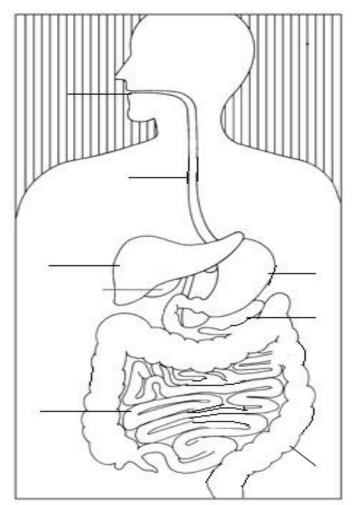

## The Digestive System

Directions: Label the body parts involved with digestion.

Image from: National Institute of Diabetes and Digestive and Kidney Diseases, National Institutes of Health.